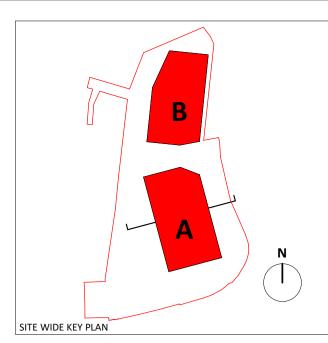

Client Name:
AFFINITY SUTTON PROFESSIONAL SERVICES LIMITED

Project Name:
42 STATION ROAD

Drawing Name:
S73 SITE SECTION THROUGH SOUTH BLOCK

| Drawing Number: | Rev: | Status: | DL0221-BPTW-S01-00-DR-A-2202 | C01 | A2 |