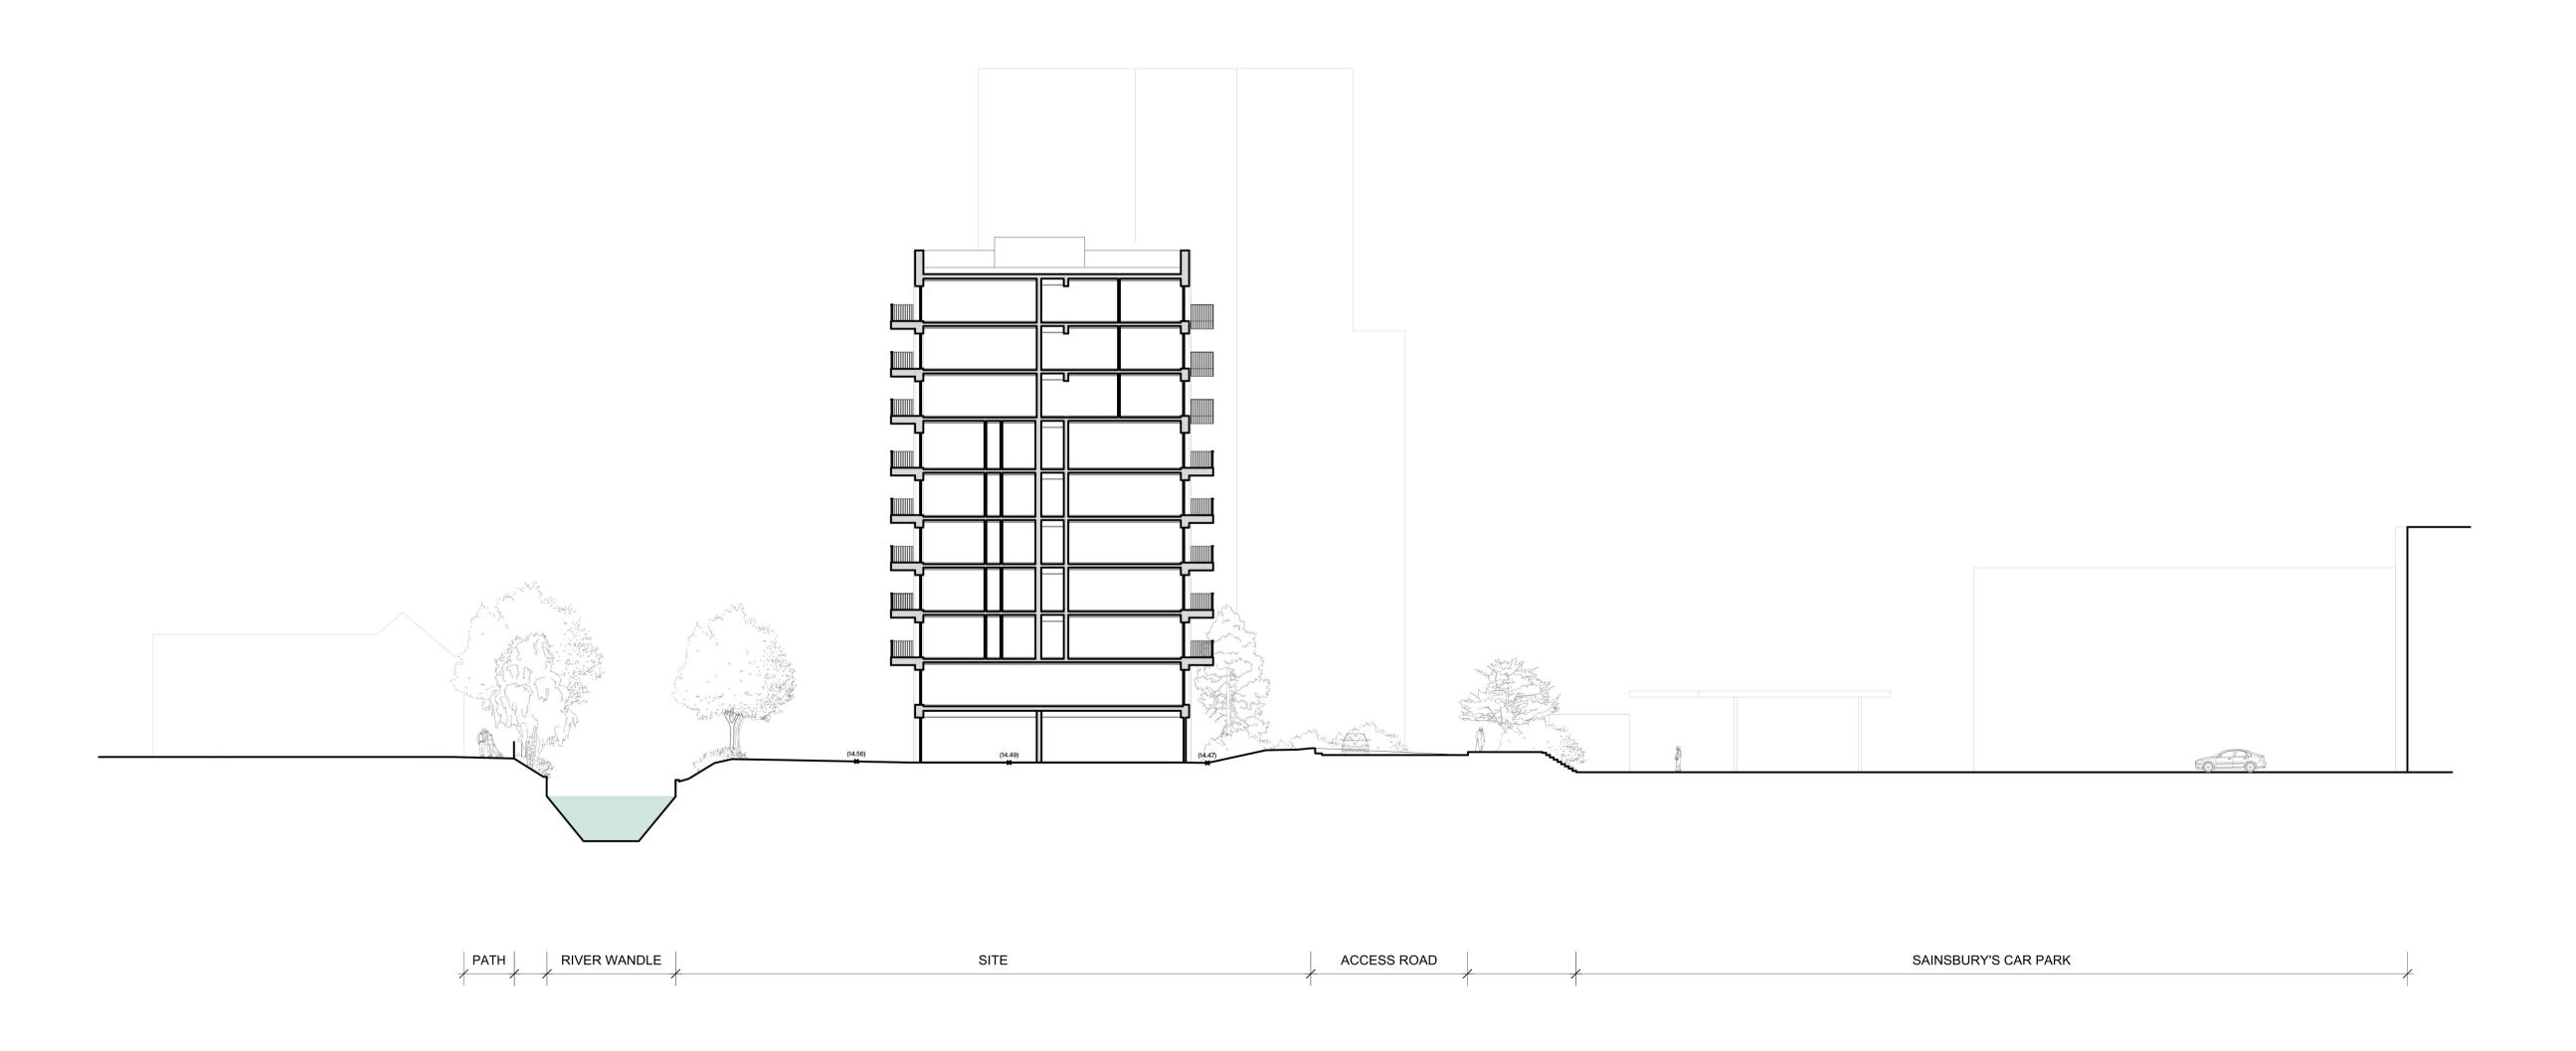

Client Name:
AFFINITY SUTTON PROFESSIONAL SERVICES LIMITED

Project Name:
42 STATION ROAD

Drawing Name:
S73 SITE SECTION THROUGH SOUTH BLOCK

| Drawing Number: | Rev: | Status: | DL0221-BPTW-S01-00-DR-A-2202 | C01 | A2 |

 Project No:
 RIBA Stage:
 Drawn By:
 Scale:

 22-057
 3
 JH
 1:250 @ A1

PLANNING ISSUE

40 Norman Road, Greenwich, London SE10 9QX t 020 8293 5175 bptw.co.uk

This page is intentionally left blanl